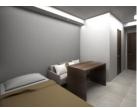

#### Fully Furnished

Design ready units equipped with ready to use furnitures & fully functional appliances.

#### Furniture and appliances

Refrigerator 7 cu
32" Flat Screen TV
Electric Stove with Range hood
Window Type A/C 1.5 HP
T&B fixtures
Single/ Double Bed
Dining and Living Set
Wardrobe Cabinets
Kitchen Counter with over & base cabinets