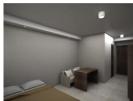

## **Typical Unit Features**

#### **Provisions**

Kitchen exhaust system T&B exhaust fan Telephone and Cable provision Balcony for loft units

#### Furniture and appliances

Refrigerator 7 cu
32" Flat Screen TV
Electric Stove with Range hood
Window Type A/C 1.5 HP
T&B fixtures
Single/ Double Bed
Dining and Living Set
Wardrobe Cabinets
Kitchen Counter with over & base cabinets