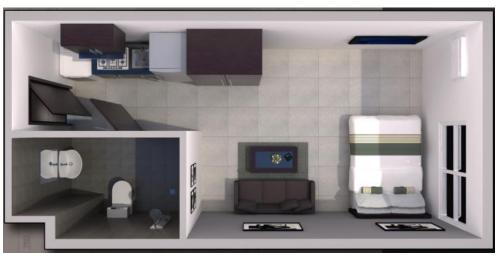

## Typical Unit – 18.69sqm

| T & B | 15.11 sqm | 3.58 sqm | TOTAL | 18.69 sqm |

# Typical Unit - 24.50sqm

TYPE B1 UNIT (24.50 SQM.)

| LIVABLE AREA | 20.14 sqm |
|--------------|-----------|
| T & B        | 4.36 sqm  |
| TOTAL        | 24.50 sqm |