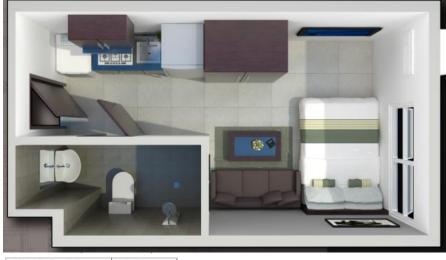

## Typical Unit – 18.69sqm

| T & B | 15.11 sqm | 3.58 sqm | TOTAL | 18.69 sqm |

# Typical Unit - 24.50sqm

TYPE B1 UNIT (24.50 SQM.)

| LIVABLE AREA | 20.14 sqm |
|--------------|-----------|
| T & B        | 4.36 sqm  |
| TOTAL        | 24.50 sqm |