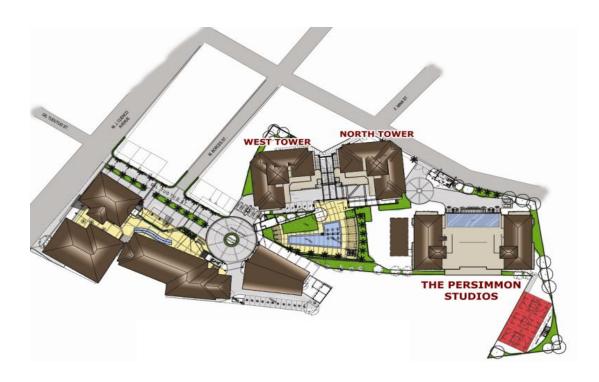

nished

Design ready units equipped with ready to use furnitures & fully functional appliances.

#### Combinable Studio Units

Bigger units - combinable 18.69 and 24.50 sqm

#### Easy to Own

Fully furnished units for as low as P8,000.00 per month only!

Indicative Prices: 18.69 sq m – P 8,000.00

24.50 sq m - P 11,000.00

Flexible Financing Scheme:

15% over 36 months 20% over 36 months

10% spot, 15% over 36 months

#### **Project Overview**

❖ Land Area - 4,434 sqm

Project Type
 Location
 Mid-Rise Condominium
 Mabolo, Cebu City

No. of Building - 1
No. of Floors - 16
No. of Units per Floor - 44

❖ No. of Units - 632 units

❖ Typical Unit - Mix: All Studio, combinable

18.69 sq m24.50 sq m

❖ No. of Parking - 62

❖ Architectural Theme - Asian Contemporary

## **Site Development Plan**



## **Building Features**

#### Shear Wall Technology

Columns & Beams from GF to  $7^{th}$  Floor Shear Wall from  $8^{th}$  Floor up

#### Convenience

4 service Elevators Clubhouse with Gym & Gameroom Amenity floor w/ Kiddie & Adult pool Function Rooms at the Amenity Floor

#### Eco-driven

Green deck on selected floors Landscaped garden Natural light provision & ventilation

## **Typical Unit Features**

#### **Provisions**

Kitchen exhaust system T&B exhaust fan Telephone and Cable provision Balcony for loft units

#### Furniture and appliances

Refrigerator 7 cu
32" Flat Screen TV
Electric Stove with Range hood
Window Type A/C 1.5 HP
T&B fixtures
Single/ Double Bed
Dining and Living Set
Wardrobe Cabinets
Kitchen Counter with over & base cabinets

## **Typical Floor Plan**



8TH,9TH