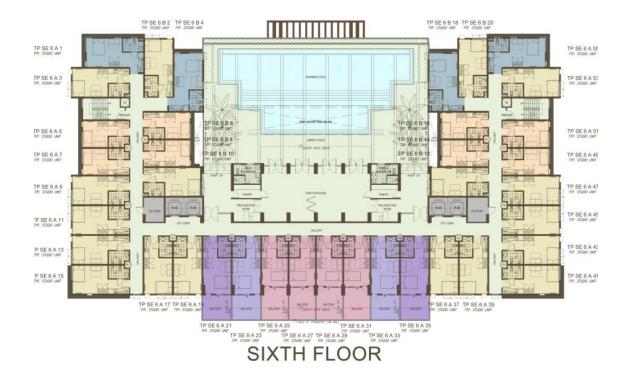

s & Beams from GF to  $7^{th}$  Floor Shear Wall from  $8^{th}$  Floor up

#### Convenience

4 service Elevators Clubhouse with Gym & Gameroom Amenity floor w/ Kiddie & Adult pool Function Rooms at the Amenity Floor

#### Eco-driven

Green deck on selected floors Landscaped garden Natural light provision & ventilation

## **Typical Unit Features**

#### **Provisions**

Kitchen exhaust system T&B exhaust fan Telephone and Cable provision Balcony for loft units

#### Furniture and appliances

Refrigerator 7 cu
32" Flat Screen TV
Electric Stove with Range hood
Window Type A/C 1.5 HP
T&B fixtures
Single/ Double Bed
Dining and Living Set
Wardrobe Cabinets
Kitchen Counter with over & base cabinets

## **Typical Floor Plan**



8TH,9TH,11TH,12TH,15TH,16TH & 18TH FLOOR

## **Amenity Floor Plan**



## Typical Unit – 18.69sqm







| T & B | 15.11 sqm | 3.58 sqm | TOTAL | 18.69 sqm |

# Typical Unit - 24.50sqm









TYPE B1 UNIT (24.50 SQM.)

| LIVABLE AREA | 20.14 sqm |
|--------------|-----------|
| T & B        | 4.36 sqm  |
| TOTAL        | 24.50 sqm |