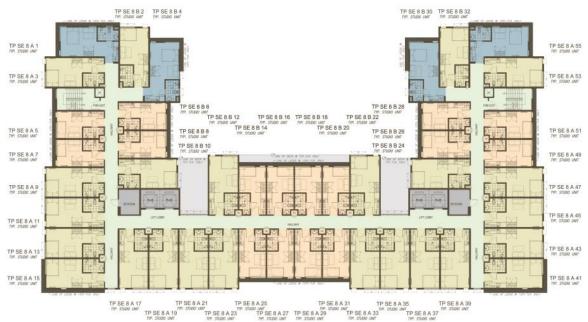

Plan**



## **Building Features**

#### Shear Wall Technology

Columns & Beams from GF to  $7^{th}$  Floor Shear Wall from  $8^{th}$  Floor up

#### Convenience

4 service Elevators Clubhouse with Gym & Gameroom Amenity floor w/ Kiddie & Adult pool Function Rooms at the Amenity Floor

#### Eco-driven

Green deck on selected floors Landscaped garden Natural light provision & ventilation

## **Typical Unit Features**

#### **Provisions**

Kitchen exhaust system T&B exhaust fan Telephone and Cable provision Balcony for loft units

#### Furniture and appliances

Refrigerator 7 cu
32" Flat Screen TV
Electric Stove with Range hood
Window Type A/C 1.5 HP
T&B fixtures
Single/ Double Bed
Dining and Living Set
Wardrobe Cabinets
Kitchen Counter with over & base cabinets

## **Typical Floor Plan**



8TH,9TH,11TH,12TH,15TH,16TH & 18TH FLOOR

## **Amenity Floor Plan**



## Typical Unit – 18.69sqm







| T & B | 15.11 sqm | 3.58 sqm | TOTAL | 18.69 sqm |

# Typical Unit - 24.50sqm









TYPE B1 UNIT (24.50 SQM.)

| LIVABLE AREA | 20.14 sqm |
|--------------|-----------|
| T & B        | 4.36 sqm  |
| TOTAL        | 24.50 sqm |