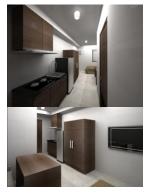

#### Fully Furnished

Design ready units equipped with ready to use furnitures & fully functional appliances.

#### Furniture and appliances

Refrigerator 7 cu
32" Flat Screen TV
Electric Stove with Range hood
Window Type A/C 1.5 HP
T&B fixtures
Single/ Double Bed
Dining and Living Set
Wardrobe Cabinets
Kitchen Counter with over & base cabinets