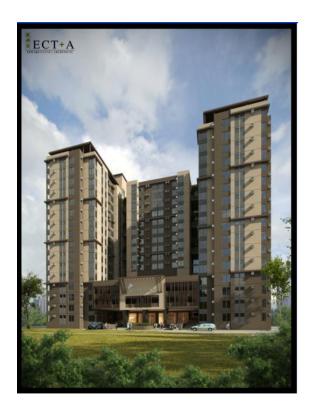

Now, the convenience of urban village living can easily be yours! The Persimmon, the first urban lifestyle community at the heart of Cebu, once again welcomes its future Vecinos to a refreshing, professionally furnished units as it introduces The Persimmon Studios.

#### **Project Overview**

❖ Land Area - 4,434 sqm

Project Type
 Location
 Mid-Rise Condominium
 Mabolo, Cebu City

No. of Building - 1
No. of Floors - 16
No. of Units per Floor - 44

❖ No. of Units - 632 units

❖ Typical Unit - Mix: All Studio, combinable

18.69 sq m24.50 sq m

❖ No. of Parking - 62

❖ Architectural Theme - Asian Contemporary