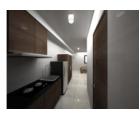

#### Fully Furnished

Design ready units equipped with ready to use furnitures & fully functional appliances.

#### Furniture and appliances

Refrigerator 7 cu
32" Flat Screen TV
Electric Stove with Range hood
Window Type A/C 1.5 HP
T&B fixtures
Single/ Double Bed
Dining and Living Set
Wardrobe Cabinets
Kitchen Counter with over & base cabinets