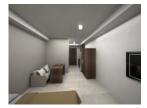

## **Typical Unit Features**

#### **Provisions**

Kitchen exhaust system T&B exhaust fan Telephone and Cable provision Balcony for loft units

#### Furniture and appliances

Refrigerator 7 cu
32" Flat Screen TV
Electric Stove with Range hood
Window Type A/C 1.5 HP
T&B fixtures
Single/ Double Bed
Dining and Living Set
Wardrobe Cabinets
Kitchen Counter with over & base cabinets